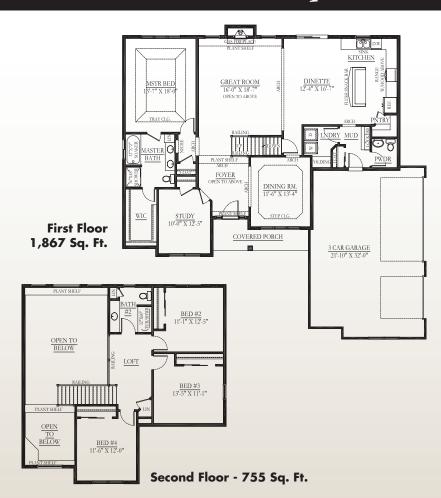

## the Westfield - 2,622 Sq. Ft.

## Example of Standard Inclusions

- Granite Kitchen Counters
- Tile Kitchen Backsplash
- Hardwood Floors
- Tile Floors
- Painted or Stained Trim
- Tile Masterbath Shower
- Custom Closets
- Gas Fireplace
- Andersen Windows
- Larger Trim
- 3 Panel Doors

## **Company Principles**

- Exceptional Customer Service
- Quality, Efficient,
  Cost Conscious Homes

Follow Us On

- **Facebook**
- houzz





The front elevation shown above is an artist's rendering and for illustrative purposes only. All floor plans, exterior renderings and dimensions are approximate and subject to change. Standard floor plans and elevations may differ from those shown based on modifications, options and improvements. Contact salesperson for standard features. Prices and specifications are subject to change without notice or obligation.