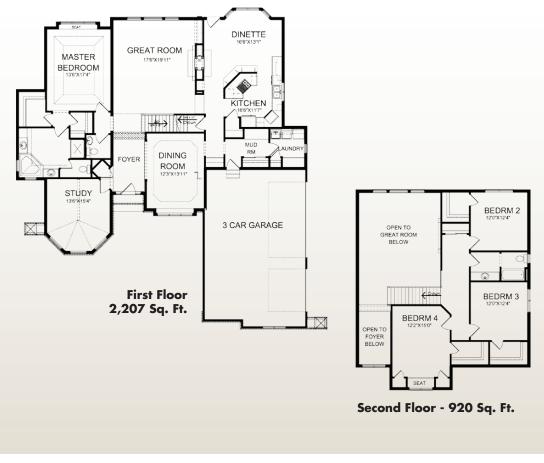

## the Somerset - 3,127 Sq. Ft.

## Example of Standard Inclusions

- Granite Kitchen Counters
- Tile Kitchen Backsplash
- Hardwood Floors
- Tile Floors
- Painted or Stained Trim
- Tile Masterbath Shower
- Custom Closets
- Gas Fireplace
- Andersen Windows
- Larger Trim
- 3 Panel Doors

## **Company Principles**

- Exceptional Customer Service
- Quality, Efficient, Cost Conscious Homes

Follow Us On Facebook houzz

\$



The front elevation shown above is an artist's rendering and for illustrative purposes only. All floor plans, exterior renderings and dimensions are approximate and subject to change. Standard floor plans and elevations may differ from those shown based on modifications, options and improvements. Contact salesperson for standard features. Prices and specifications are subject to change without notice or obligation.

262.691.2323 • orendorfcustomhomes.com